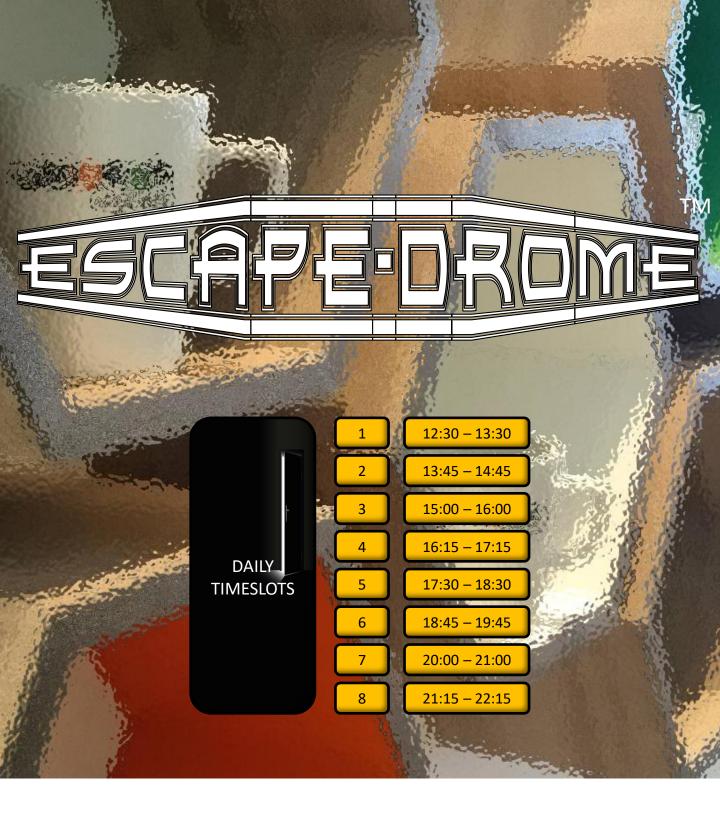

# 'How much fun can you take?'

The first series of scenarios are all 1 hour duration, available all week from 12:30pm to 9:15pm with eight different time slots each day as shown below.

Currently bookings can be made either in-store, by phone: 0115 959 6998 or by e-mail: reservations@ludoraticafe.com.