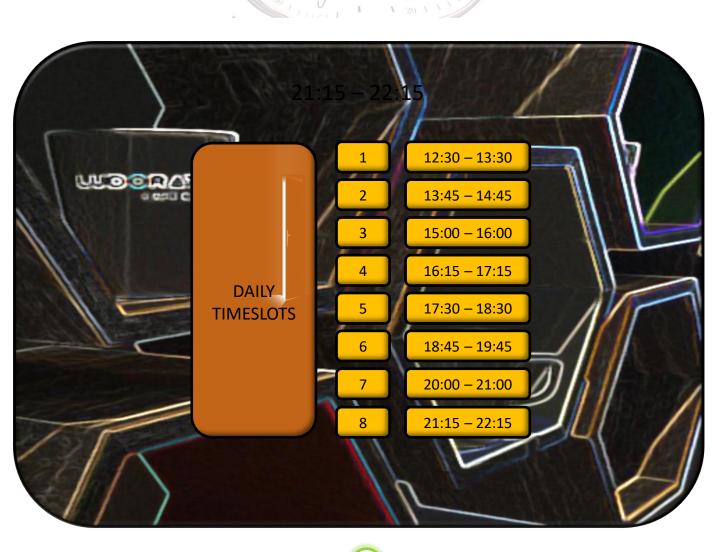

Something for everyone. This is no ordinary 'Escape Room'.

They will be available to play all week from 12:30pm to 9:15pm with ten different time slots each day.

Priced from £4.99 upwards per person per game - fantastic value for those seeking the next level in 'room entertainment'.

# 'How much fun can you take?'

The first series of scenarios are all 1 hour duration, available all week from 12:30pm to 9:15pm with eight different time slots each day as shown below.

Currently bookings can be made either in-store, by phone: 0115 959 6998 or by e-mail: reservations@ludoraticafe.com.